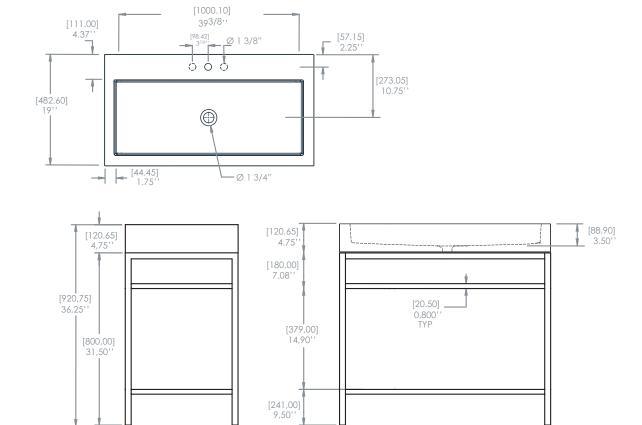

#### SPECS AT LARGE

Overall console height: 36 1/4"

Basin dimensions: 39 3/8" x 19" x 4  $^{3/4}$ "

## Lugano basin

Stone resin

No overflow