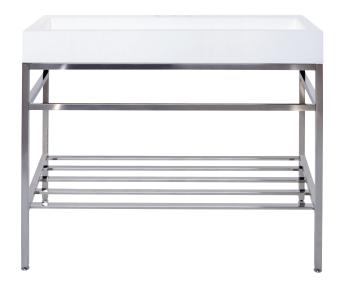

# Alto Console 39"x19"

A4339WPC-free-standing console with rectangular Lugano basin -3 holes

#### Console

Steel console base

Adjustable legs

# Console

Chrome

(ask your local Aquabrass authorized dealer for details)