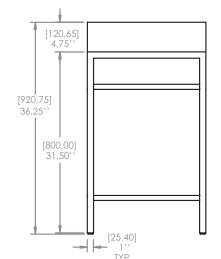

## SPECS AT LARGE

Overall console height: 36 1/4"

Basin dimensions: 39 3/8" x 19" x 4  $^{3/4}$ "

### Console

Steel console base Adjustable legs