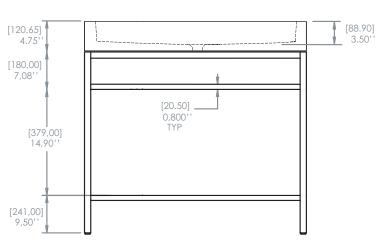

## SPECS AT LARGE

Overall console height: 36 1/4"

Basin dimensions: 39 3/8" x 19" x 4  $^{3/4}$ "

### Console

Steel console base Adjustable legs