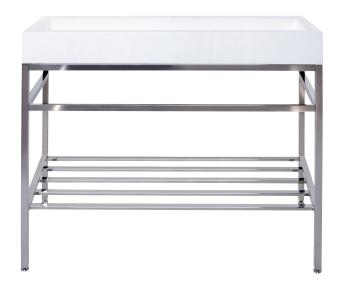

# Alto Console 39"x19"

A4139WPC-free-standing console with rectangular Lugano basin -1 hole

### Console

Steel console base Adjustable legs

## Console

Chrome

(ask your local Aquabrass authorized dealer for details)