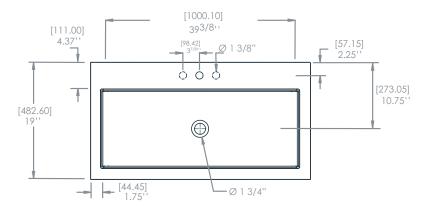

## SPECS AT LARGE

Overall console height: 36 1/4"

Basin dimensions: 39 3/8" x 19" x 4  $^{3/4}$ "

## Lugano basin

Stone resin

No overflow

# Lugano basin

High-resistant glossy white finish