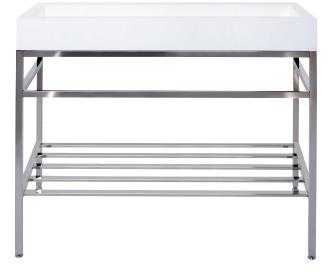

# Alto Console 39"x19"

A4039WPC-free-standing console with rectangular Lugano basin -no hole

#### SPECS AT LARGE

Overall console height: 36 1/4" Basin dimensions: 39 3/8" x 19" x 4  $^{\rm 3/4^{\prime\prime}}$ 

#### Lugano basin Stone resin

No overflow

#### Console

Steel console base Adjustable legs

### Console

Chrome (ask your local Aquabrass authorized dealer for details)