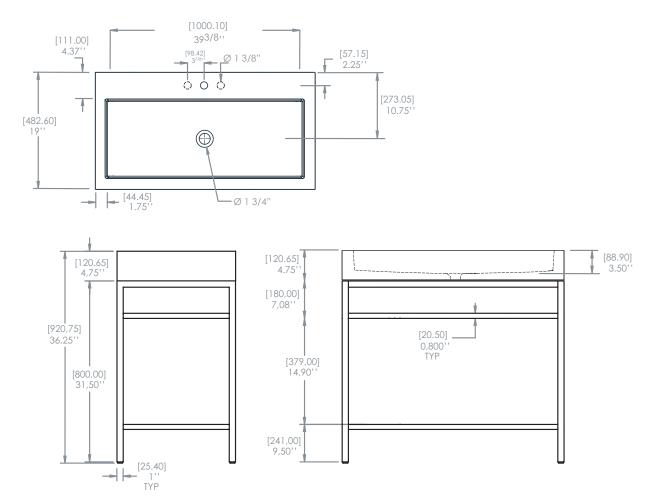

# Alto Console 39"x19"

A4039WPC-free-standing console with rectangular Lugano basin -no hole

#### SPECS AT LARGE

Overall console height: 36 1/4" Basin dimensions: 39 3/8" x 19" x 4  $^{\rm 3/4^{\prime\prime}}$ 