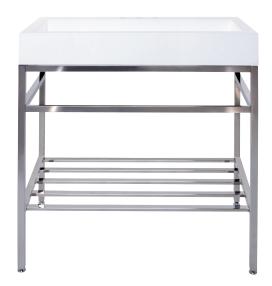

# Alto Console 31"x19"

A3331WPC-free-standing console with rectangular Lugano basin -3 holes

## Lugano basin

Stone resin

No overflow

#### Console

Steel console base

Adjustable legs

# Lugano basin

High-resistant glossy white finish

# Console

Chrome

(ask your local Aquabrass authorized dealer for details)