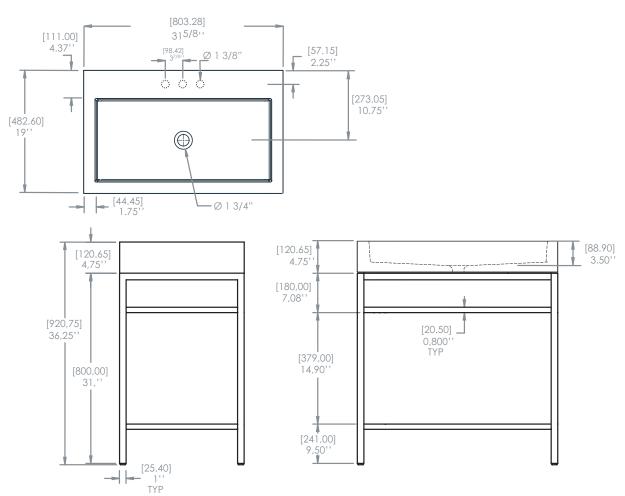

#### SPECS AT LARGE

Overall console height: 36 1/4"

Basin dimensions: 31  $5/8^{\prime\prime}$  x 19 $^{\prime\prime}$  x 4  $^{3/4^{\prime\prime}}$ 