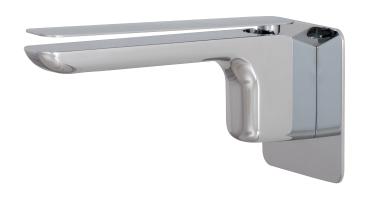

# AQUABRASS

apex 91029

tall single-hole lavatory faucet

# FEATURES

solid brass construction crystal clear water flow single volume and temperature lever control recessed aerator drain not included, see options 1/2" NPT female connection