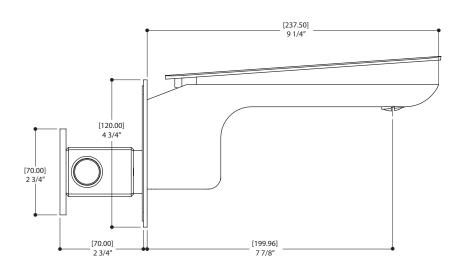

#### SPECS AT LARGE

Overall spout projection: 9 1/4"

CC spout projection: 7 7/8"

Total faucet height: (w/ plate) 4 3/4"