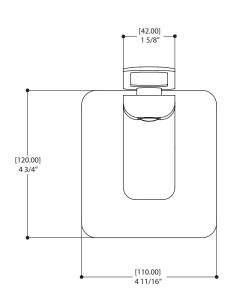

#### SPECS AT LARGE

Overall spout projection: 9 1/4"

CC spout projection: 7 7/8"

Total faucet height: (w/ plate) 4 3/4"