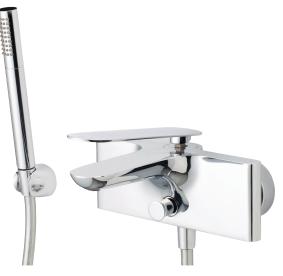

# apex 91004

wall mount tub filler with handshower

#### FEATURES

solid brass construction crystal clear water flow single volume and temperature lever control recessed aerator microphone handshower with 5' reinforced pvc hose pull-button diverter 1/2" NPT male connect