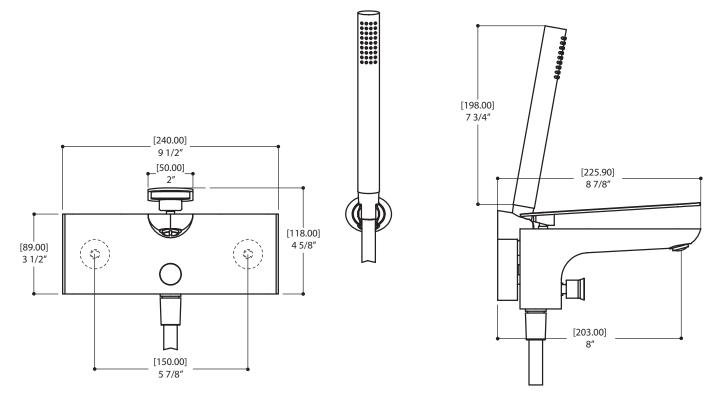

### SPECS AT LARGE

Overall spout projection: 8 7/8" Flow rate : (tub filler) 5.5 gpm CC spout projection: 8" Flow rate : (handshower) 2.5 gpm Total faucet height: 3 1/2"