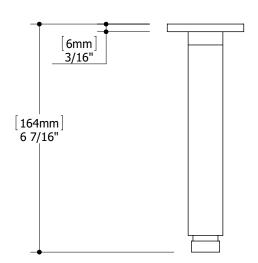

# ceiling drop 8303

6" square ceiling drop and flange

## **FEATURES**

Solid brass construction Ceiling installation 1/2" NPT female connection