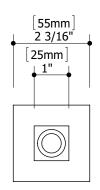

# ceiling drop 8303

6" square ceiling drop and flange



## **FEATURES**

Solid brass construction Ceiling installation 1/2" NPT female connection

### **FINISHES**

### Standard

Polished chrome (pc) Brushed nickel (bn)

### Custom

19 custom finishes available (ask your local Aquabrass authorized dealer for details)

### WARRANTY

Residential: Residential: Limited lifetime warranty to original

purchaser

commercial: Two years warranty

(Complete warranty available at www.aquabrass.com/warranty)







Products and specifications shown are subject to change without notice. Please contact our technical support at tech@aquabrass.com for any further queries, replacement parts requests etc.

Last revision: 10/30/2012 aquabrass.com