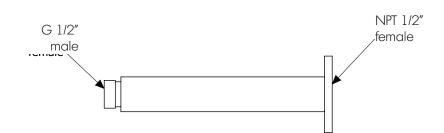

## **FEATURES**

Solid brass construction Ceiling installation 1/2" NPT female connection