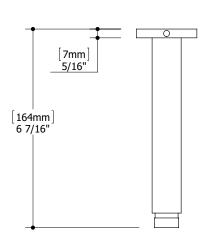

# shower arm 8302

6" round ceiling drop & square flange

## **FEATURES**

Solid brass construction ceiling installation 1/2" NPT female connection