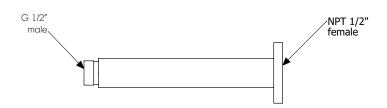

## **FEATURES**

Solid brass construction ceiling installation 1/2" NPT female connection