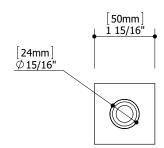

# shower arm 8302

6" round ceiling drop & square flange

## **FEATURES**

Solid brass construction ceiling installation 1/2" NPT female connection