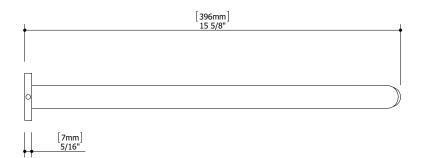

# shower arm 8206

16" round shower arm & square flange



#### **FEATURES**

Solid brass construction wallmount installation 1/2" NPT female connection

## **FINISHES**

#### Standard

Polished chrome (pc) Brushed nickel (bn)

## Custom

19 custom finishes available (ask your local Aquabrass authorized dealer for details)

#### WARRANTY

Residential: Residential: Limited lifetime warranty to original

purchaser

commercial: Two years warranty

(Complete warranty available at www.aquabrass.com/warranty)







Products and specifications shown are subject to change without notice. Please contact our technical support at tech@aquabrass.com for any further queries, replacement parts requests etc.

Last revision: 11/12/2012