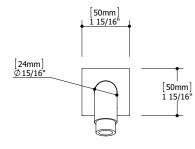

#### **FEATURES**

Solid brass construction wallmount installation 1/2" NPT female connection