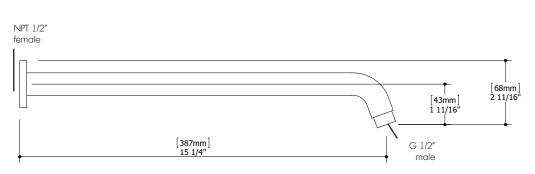

# shower arm 8206

16" round shower arm & square flange

#### **FEATURES**

Solid brass construction wallmount installation 1/2" NPT female connection