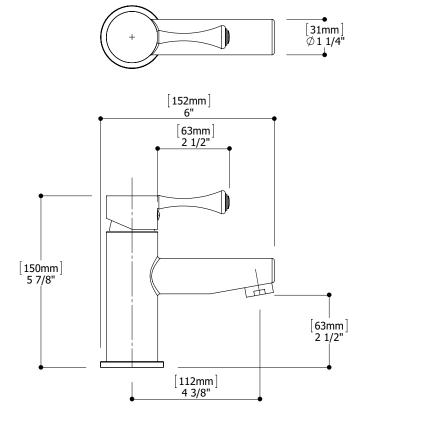

#### SPECS AT LARGE

Overall spout projection: 6" CC spout projection: 4 3/8" Total faucet height: 5 7/8" Flow rate: 1.5 gpm Mounting hole: 1 3/8" Counter depth: 1 3/8"