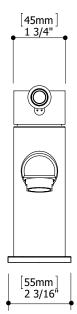

#### SPECS AT LARGE

Overall spout projection: 6" CC spout projection: 4 3/8" Total faucet height: 5 7/8" Flow rate: 1.5 gpm Mounting hole: 1 3/8" Counter depth: 1 3/8"