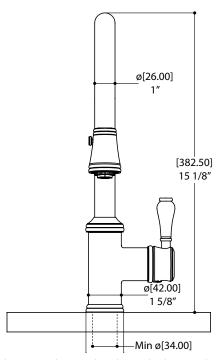

#### SPECS AT LARGE

Overall spout projection: 10 1/2" CC spout projection: 8 5/8" Total faucet height: 15 1/8"

Flow rate: 2 gpm

Mounting hole: 1 3/8" - 1 1/2"

Counter depth: 1 3/8"