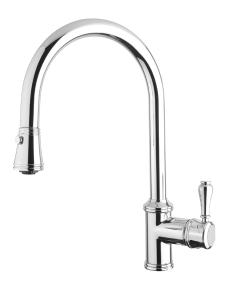

# castello 6445N

pull-down dual stream mode kitchen faucet

#### **FEATURES**

Lead-free brass construction 2 stream modes: aerated + spray Single volume and temperature lever control 3/8" connection 360° spout rotation