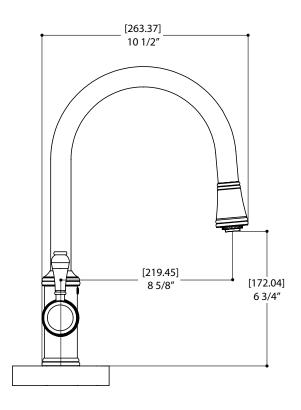

#### SPECS AT LARGE

Overall spout projection: 10 1/2" CC spout projection: 8 5/8" Total faucet height: 15 1/8"

Flow rate: 2 gpm

Mounting hole: 1 3/8" - 1 1/2"

Counter depth: 1 3/8"