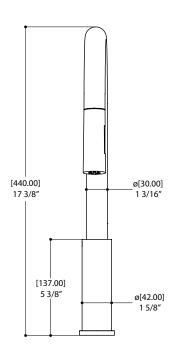

#### SPECS AT LARGE

Overall spout projection: 9 1/2" CC spout projection: 7 7/8" Total faucet height: 17 3/8"

Flow rate: 2.2 gpm Mounting hole: 1 3/8" Counter depth: 1 3/8"