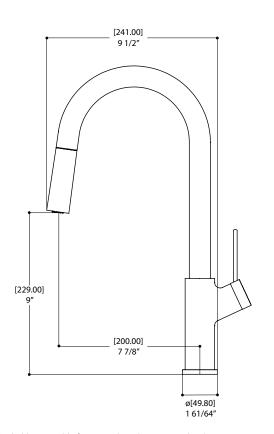

#### SPECS AT LARGE

Overall spout projection: 9 1/2" CC spout projection: 7 7/8" Total faucet height: 17 3/8"

Flow rate: 2.2 gpm Mounting hole: 1 3/8" Counter depth: 1 3/8"