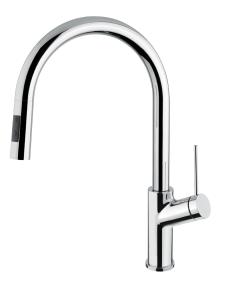

# ginger pull-down 6245N

pull-down dual stream mode kitchen faucet

## **FEATURES**

Lead-free brass construction 2 stream modes: aerated + spray Single volume and temperature lever control 360° spout rotation 3/8" connection