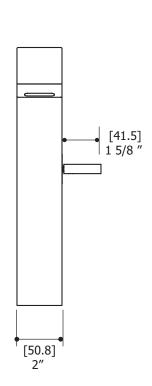

#### SPECS AT LARGE

Overall spout projection: 7 3/8" CC spout projection: 5 1/4" Total faucet height: 11" Flow rate: 1.5 gpm Mounting hole: 1 3/8" Counter depth: 1 3/8"