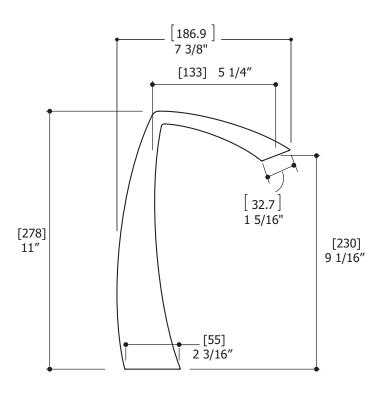

#### SPECS AT LARGE

Overall spout projection: 7 3/8" CC spout projection: 5 1/4" Total faucet height: 11" Flow rate: 1.5 gpm Mounting hole: 1 3/8" Counter depth: 1 3/8"