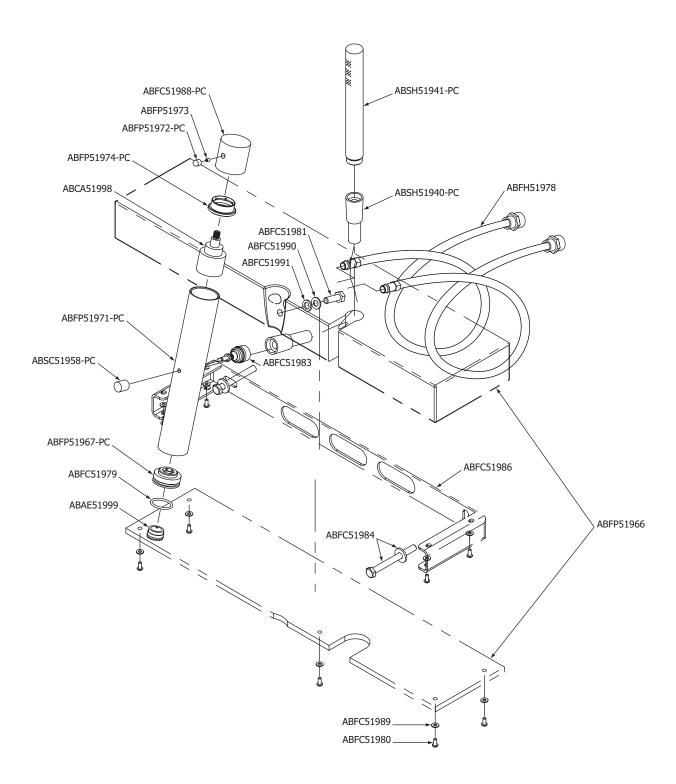

shelf



#### SPECS AT LARGE

Overall spout projection: 8 1/4" Shelf: 23 5/8" x 5 1/2" x 2 3/8"

Flow rate tub filler: 5.5 gpm Flow rate hdshower: 2.5 gpm

#### **FEATURES**

Solid brass construction (faucet) and Cristalplant™ (shelf)
Single volume and temperature control
Single spray microphone handshower
5' reinforced pvc hose
Aerated water flow
Ceramic cartridge # ABCA51998
Pull-button diverter on spout
1/2" NPT male connection

#### **FINISHES**

Standard
Polished chrome (pc) and white (wh)

#### WARRANTY

Residential: Limited lifetime warranty to original purchaser Commercial: Two year warranty (Complete warranty available at www.aquabrass.com/warranty)



Last revision: 19/01/2016 aquabrass.com

## AQUABRASS

wallmount tub filler with handshower and shelf

#### **EXPLOSION PARTS**