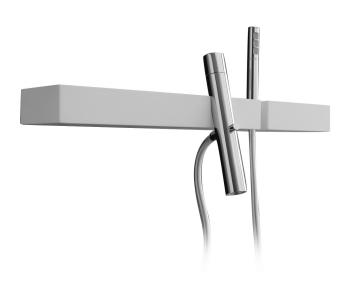

# blok 51904

wallmount tub filler with handshower and shelf

#### **FEATURES**

Solid brass construction (faucet) and Cristalplant™ (shelf)
Single volume and temperature control
Single spray microphone handshower
5' reinforced pvc hose
Aerated water flow
Ceramic cartridge # ABCA51998
Pull-button diverter on spout
1/2" NPT male connection

#### **FINISHES**

Standard
Polished chrome (pc) and white (wh)