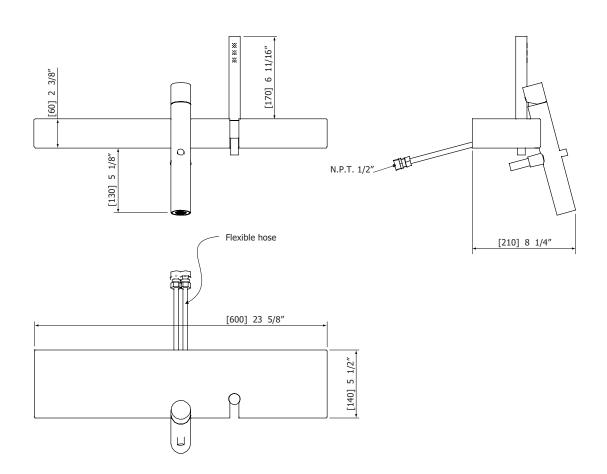

#### SPECS AT LARGE

Overall spout projection: 8 1/4" Shelf: 23 5/8" x 5 1/2" x 2 3/8"

Flow rate tub filler: 5.5 gpm Flow rate hdshower: 2.5 gpm

## AQUABRASS

wallmount tub filler with handshower and shelf