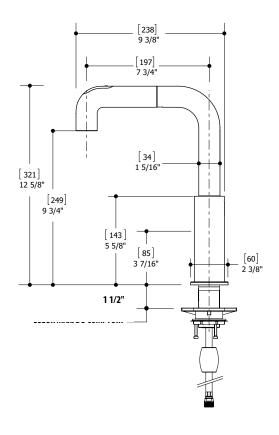

#### SPECS AT LARGE

Overall spout projection: 9 3/8" CC spout projection: 7 3/4" Total faucet height: 12 5/8" Flow rate: 2.2 gpm Mounting hole: 1 1/2" Counter depth: 1 1/2"