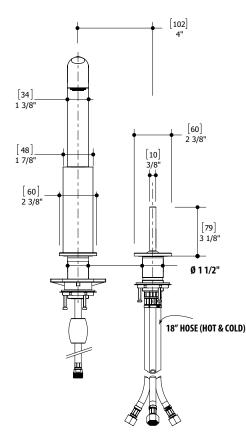

#### SPECS AT LARGE

Overall spout projection: 9 3/8" CC spout projection: 7 3/4" Total faucet height: 12 5/8" Flow rate: 2.2 gpm Mounting hole: 1 1/2" Counter depth: 1 1/2"

## FEATURES

Lead-free brass construction Single volume and temperature side joystick control 2 stream modes: aerated and spray Spout rotation : 140° Ceramic cartridge 3/8" connection 18" stainless steel braided supply hose