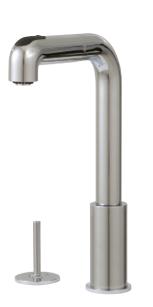

# eatalia joy 5043J

pull-out dual stream mode kitchen faucet with side joystick

## FEATURES

Lead-free brass construction Single volume and temperature side joystick control 2 stream modes: aerated and spray Spout rotation : 140° Ceramic cartridge 3/8" connection 18" stainless steel braided supply hose