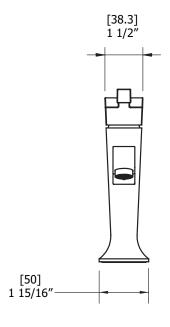

#### SPECS AT LARGE

Overall spout projection: 5 7/8" CC spout projection: 4 3/4" Total faucet height: 6 13/16" Flow rate: 2.2 gpm Mounting hole: 1 3/8" Counter depth: 1 1/2"