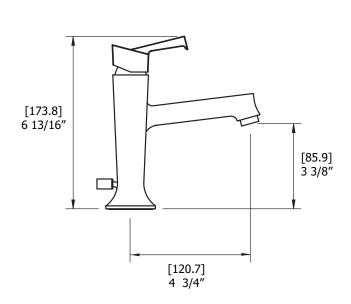

#### SPECS AT LARGE

Overall spout projection: 5 7/8" CC spout projection: 4 3/4" Total faucet height: 6 13/16" Flow rate: 2.2 gpm Mounting hole: 1 3/8" Counter depth: 1 1/2"