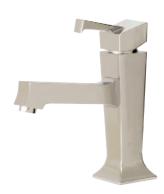

# bridge 33044

short single-hole lavatory faucet

aquabrass.com

#### SPECS AT LARGE

Overall spout projection: 5 7/8" CC spout projection: 4 3/4" Total faucet height: 6 13/16" Flow rate: 2.2 gpm Mounting hole: 1 3/8" Counter depth: 1 1/2"

#### **FEATURES**

Solid brass construction Single volume and temperature lever control Aerated water flow Mechanical drain with overflow # ABDR01002 Ceramic cartridge # ABCA01174 3/8" connection 18" stainless steel braided supply hose