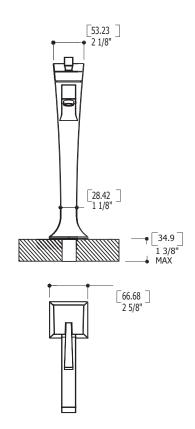

## SPECS AT LARGE

Overall spout projection: 7 3/8" CC spout projection: 5 7/8" Total faucet height: 12 7/16" Flow rate: 2 gpm Mounting hole: 1 3/8" Counter depth: 1 3/8"