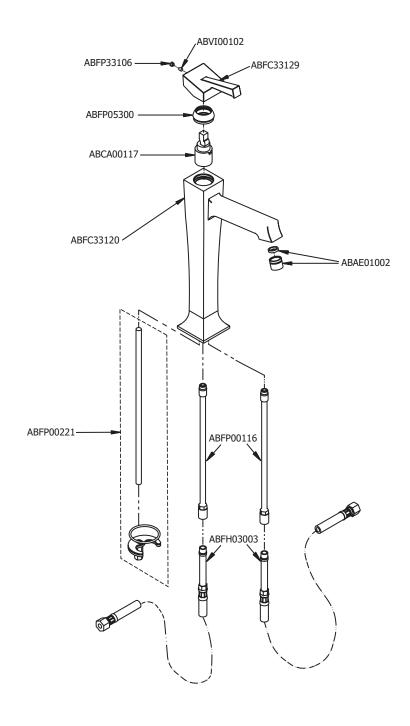

et



## SPECS AT LARGE

Overall spout projection: 7 3/8" CC spout projection: 5 7/8" Total faucet height: 12 7/16" Flow rate: 2 gpm Mounting hole: 1 3/8" Counter depth: 1 3/8"

## **FEATURES**

Solid brass construction
Single volume and temperature lever control
Aerated water flow
Press pop-up drain with overflow # ABDR00699
Ceramic cartridge # ABCA01174
3/8" connection
18" stainless steel braided supply hose

## **FINISHES**

Standard
polished chrome (pc)
Custom
15 Custom finishes available
(ask your local Aquabrass authorized dealer for details)

## WARRANTY

Residential: Limited lifetime warranty to original purchaser

Commercial: Two years warranty

(Complete warranty available at www.aquabrass.com/warranty)





aquabrass.com

Last revision: 19/01/2016

# AQUABRASS

EXPLOSION PARTS