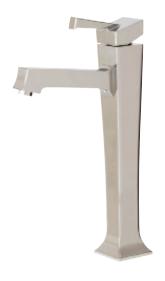

# bridge 33020

tall single-hole lavatory faucet

## **FEATURES**

Solid brass construction
Single volume and temperature lever control
Aerated water flow
Press pop-up drain with overflow # ABDR00699
Ceramic cartridge # ABCA01174
3/8" connection
18" stainless steel braided supply hose

## **FINISHES**

Standard
polished chrome (pc)
Custom
15 Custom finishes available
(ask your local Aquabrass authorized dealer for details)