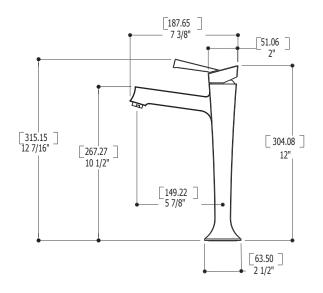

## SPECS AT LARGE

Overall spout projection: 7 3/8" CC spout projection: 5 7/8" Total faucet height: 12 7/16" Flow rate: 2 gpm Mounting hole: 1 3/8" Counter depth: 1 3/8"