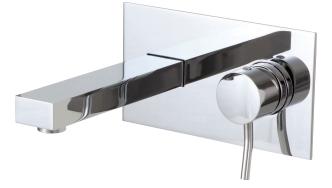

# hey joe 28029

wallmount lavatory faucet

SPECS AT LARGE

Overall spout projection: 8 3/8" CC spout projection: 7 1/2" Total faucet height (with plate): 4 1/2" Flow rate: 2.2 gpm

### FEATURES

Solid brass construction Single volume and temperature lever control Aerated water flow Ceramic cartridge # ABCA04095 1/2" NPT female connection