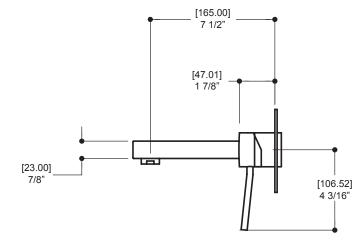

# hey joe 28029

wallmount lavatory faucet

SPECS AT LARGE

Overall spout projection: 8 3/8" CC spout projection: 7 1/2" Total faucet height (with plate): 4 1/2" Flow rate: 2.2 gpm