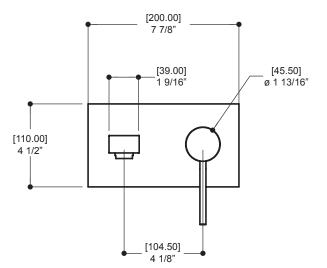

# hey joe 28029

wallmount lavatory faucet

SPECS AT LARGE

Overall spout projection: 8 3/8" CC spout projection: 7 1/2" Total faucet height (with plate): 4 1/2" Flow rate: 2.2 gpm