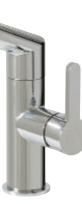

# new condo 20243

pull-out dual stream mode kitchen faucet

## FEATURES

Solid brass construction - LEAD FREE Single volume and temperature lever control 2 stream modes: aerated + spray 130° spout rotation 3/8" connection 18" stainless steel braided supply hose