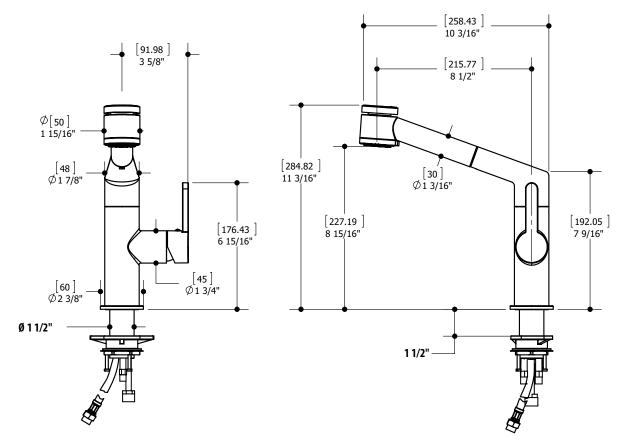

### SPECS AT LARGE

Overall spout projection: 10 3/16" CC spout projection: 9 1/2" Total faucet height: 11 1/8" Flow rate: 2.2 gpm Mounting hole: 1 3/8" Counter depth: 1 3/8"