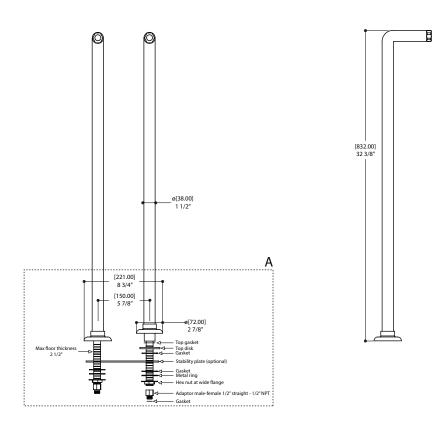

# AQUABRASS

regency 7386 wallmount cradle tub filler with handshower and floor risers

DETAIL A

Aquabrass cannot be held responsible for any technical or typographical errors or omissions contained within this document and reserves the right to make changes without prior notice.