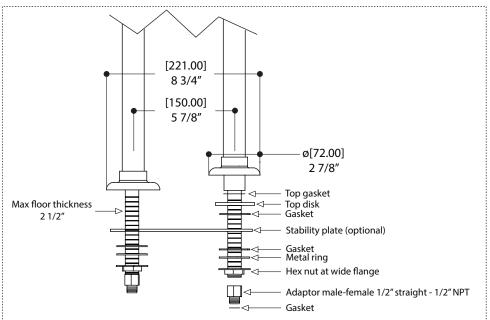

### FEATURES

Solid brass construction Cascading water flow Lever diverter valve Handshower with 5' brass hose 3/4" NPT connection

Floor risers Solid brass construction 1 pair 3/4m x 1/2m

# AQUABRASS

regency 7386 wallmount cradle tub filler with handshower and floor risers

DETAIL A

Aquabrass cannot be held responsible for any technical or typographical errors or omissions contained within this document and reserves the right to make changes without prior notice.