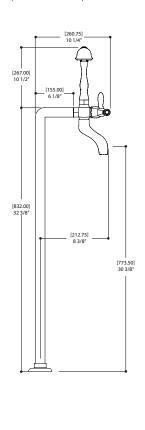

## SPECS AT LARGE

Overall spout projection: 10 1/4" CC spout projection: 8 3/8" Total faucet height: 43 3/8" Flow rate: (tub filler) 10 gpm Flow rate: (handshower) 2.5 gpm

wallmount cradle tub filler with handshower and floor risers