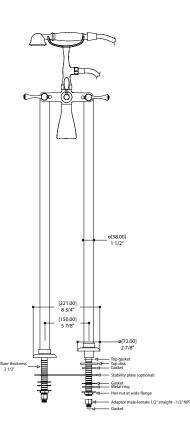

## SPECS AT LARGE

Overall spout projection: 10 1/4" CC spout projection: 8 3/8" Total faucet height: 43 3/8" Flow rate: (tub filler) 10 gpm Flow rate: (handshower) 2.5 gpm

wallmount cradle tub filler with handshower and floor risers

### FEATURES

Solid brass construction Cascading water flow Lever diverter valve Handshower with 5' brass hose 3/4" NPT connection

Floor risers Solid brass construction 1 pair 3/4m x 1/2m