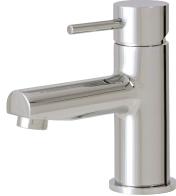

# volare straight 61014

single-hole lavatory faucet

### SPECS AT LARGE

Overall spout projection: 5 13/16" Flow rate: 2 gpm CC spout projection: 4 7/16" Mounting hole: 1 3/8" Total faucet height: 5 13/16" Counter depth: 1 3/8"

95.30 3 3/4" [63.27] 2 1/2" [123] 4 7/8"