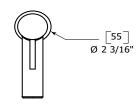

### SPECS AT LARGE

Overall spout projection: 5 13/16" Flow rate: 2 gpm CC spout projection: 4 7/16" Mounting hole: 1 3/8" Total faucet height: 5 13/16" Counter depth: 1 3/8"

95.30 3 3/4" [63.27] 2 1/2" [123] 4 7/8"