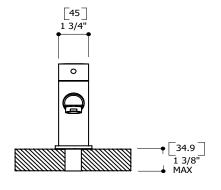

### SPECS AT LARGE

Overall spout projection: 5 13/16" Flow rate: 2 gpm CC spout projection: 4 7/16" Mounting hole: 1 3/8" Total faucet height: 5 13/16" Counter depth: 1 3/8"

95.30 3 3/4" [63.27] 2 1/2" [123] 4 7/8"