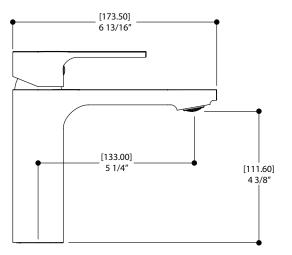

### SPECS AT LARGE

Overall spout projection: 6 13/16" CC spout projection: 5 1/4" Total faucet height: 6 3/8" Flow rate: 1.75 gpm Mounting hole: 1 3/8" Counter depth: 1 3/8"