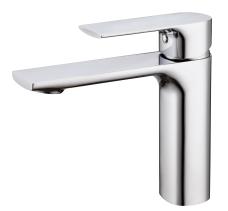

#### FEATURES

Solid brass construction Crystal clear water flow Press pop-up drain with overflow included 3/8" connection

## Standard

Polished chrome (pc) Electro black (ebk) Brushed gold PVD (bgvd)