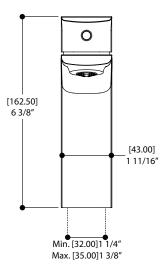

### SPECS AT LARGE

Overall spout projection: 6 13/16" CC spout projection: 5 1/4" Total faucet height: 6 3/8" Flow rate: 1.75 gpm Mounting hole: 1 3/8" Counter depth: 1 3/8"