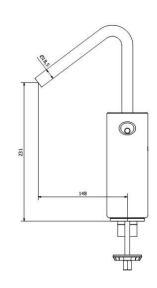

# AQUABRASS

### CL20BC







### **Product Description**

Tall single-hole lavatory faucet

- solid brass construction
- crystal clear water flow
- single volume and temperature joystick control
- press pop-up drain with overflow included
- 3/8" connection

height: 1213/16" overall projection: 73/8" flow rate: 1.3 gpm\*

#### **FINISHES**

Standard Polished chrome (pc)

Custom 15 custom finishes available (ask your local Aquabrass authorized dealer for details)

\*Optional low flow aerator: #ABAE443360010 (1.2 gpm)

Aquabrass cannot be held responsible for any technical or typographical errors or omissions contained within this document and reserves the right to make changes without prior notice. Last revision: 07/11/2016 aquabrass.com

# AQUABRASS