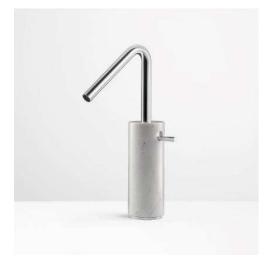

### **Product Description**

Tall single-hole lavatory faucet

- solid brass construction
- crystal clear water flow
- single volume and temperature joystick control
- press pop-up drain with overflow included
- 3/8" connection

height: 1213/16" overall projection: 73/8" flow rate: 1.3 gpm\*