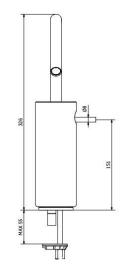

# AQUABRASS

### CL20BC







### **Product Description**

Tall single-hole lavatory faucet

- solid brass construction
- crystal clear water flow
- single volume and temperature joystick control
- press pop-up drain with overflow included
- 3/8" connection

height: 1213/16" overall projection: 73/8" flow rate: 1.3 gpm\*

#### **FINISHES**

Standard Polished chrome (pc)

Custom 15 custom finishes available (ask your local Aquabrass authorized dealer for details)

\*Optional low flow aerator: #ABAE443360010 (1.2 gpm)

Aquabrass cannot be held responsible for any technical or typographical errors or omissions contained within this document and reserves the right to make changes without prior notice. Last revision: 07/11/2016 aquabrass.com

# AQUABRASS