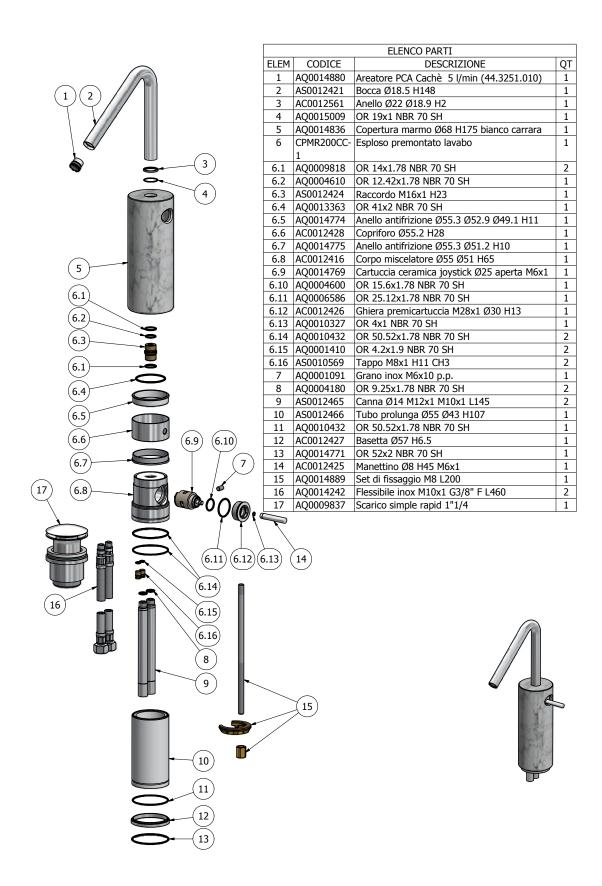

### **Product Description**

Tall single-hole lavatory faucet

- solid brass construction
- crystal clear water flow
- single volume and temperature joystick control
- press pop-up drain with overflow included
- 3/8" connection