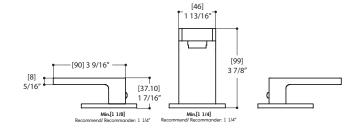

#### CODE & COMPLIANCE

Flow rate: 1.75 gpm

Mounting hole: 1 3/8"

Counter depth: 1 3/8"

Aquabrass cannot be held responsible for any technical or typographical errors or omissions contained within this document and reserves the right to make changes without prior notice.