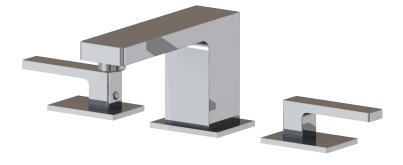

# b-jou 84516

### FEATURES

Solid brass construction Crystal clear water flow Press pop-up drain with overflow included 1/2" connection

# FINISHES

#### Standard

Polished chrome (pc) Brushed nickel (bn) **Custom** 15 custom finishes available (ask your local Aquabrass authorized dealer for details)