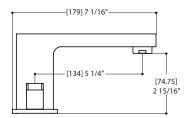

# AQUABRASS

SPECS AT LARGE

Overall spout projection: 7 1/16

CC spout projection: 5 1/4"

Total faucet height: 3 7/8"