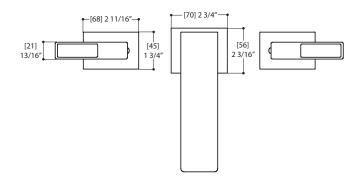

#### CODE & COMPLIANCE

Flow rate: 1.75 gpm

Mounting hole: 1 3/8"

Counter depth: 1 3/8"

Aquabrass cannot be held responsible for any technical or typographical errors or omissions contained within this document and reserves the right to make changes without prior notice.