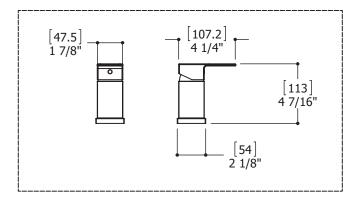

## SPECS AT LARGE

Overall spout projection: 8 1/4" CC spout projection: 6 11/16" Total faucet height: 5 1/4" Flow rate tub filer: 5.5 gpm Flow rate handshower: 2.5 gpm Mounting hole: 1 3/8" Counter depth: 1 3/8"