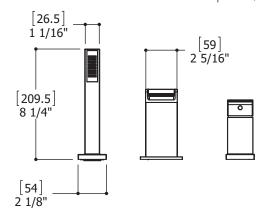

## SPECS AT LARGE

Overall spout projection: 8 1/4" CC spout projection: 6 11/16" Total faucet height: 5 1/4" Flow rate tub filer: 5.5 gpm Flow rate handshower: 2.5 gpm Mounting hole: 1 3/8" Counter depth: 1 3/8"