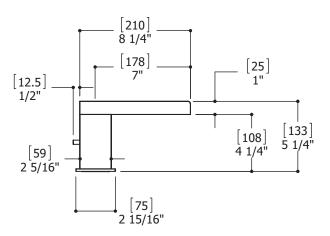

## SPECS AT LARGE

Overall spout projection: 8 1/4" CC spout projection: 6 11/16" Total faucet height: 5 1/4" Flow rate tub filer: 5.5 gpm Flow rate handshower: 2.5 gpm Mounting hole: 1 3/8" Counter depth: 1 3/8"