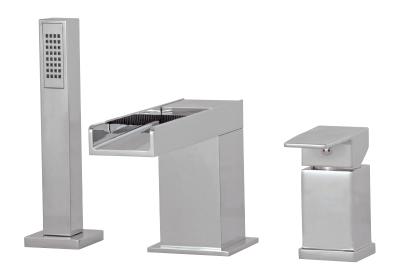

# streem 77313

3-piece deckmount tub filler with handshower

# **FEATURES**

Solid brass construction

Pressure balance volume control mixing valve

Cascading water flow

Microphone handshower with 5' double-helix hidden hose

Pull-button diverter at the back of spout

Ceramic cartridge