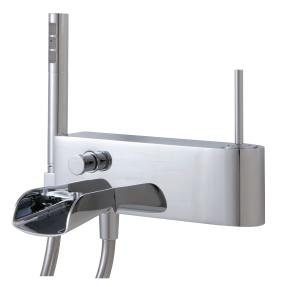

## loveme 32004

wallmount tub filler with handshower

#### **FEATURES**

Solid brass construction
Single volume and temperature joystick control
Single spray microphone handshower
5' reinforced PVC hose
Pull button diverter
Cascading water flow
Ceramic cartridge # ABCA03240
1/2" NPT male connection

#### Standard

Polished chrome (pc)