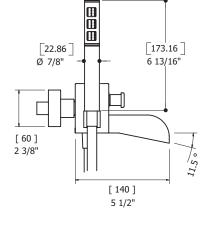

#### **SPECS AT LARGE**

Overall spout projection: 5 1/2" Total faucet height: 6" Handshower height: 8 1/2" Flow rate tub filler: 5 gpm Flow rate handshower: 2.5 gpm

Mounting hole: 13/8"