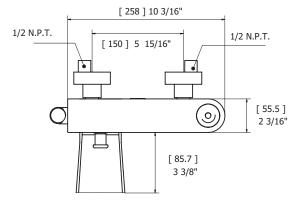

#### **SPECS AT LARGE**

Overall spout projection: 5 1/2" Total faucet height: 6" Handshower height: 8 1/2" Flow rate tub filler: 5 gpm Flow rate handshower: 2.5 gpm

Mounting hole: 13/8"

#### **FEATURES**

Solid brass construction
Single volume and temperature joystick control
Single spray microphone handshower
5' reinforced PVC hose
Pull button diverter
Cascading water flow
Ceramic cartridge # ABCA03240
1/2" NPT male connection