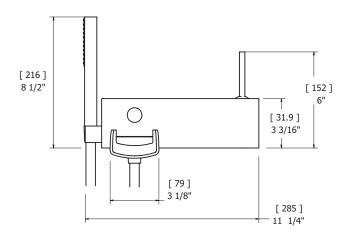

#### **SPECS AT LARGE**

Overall spout projection: 5 1/2" Total faucet height: 6" Handshower height: 8 1/2" Flow rate tub filler: 5 gpm Flow rate handshower: 2.5 gpm

Mounting hole: 13/8"