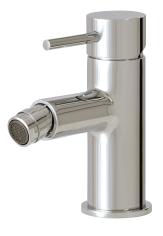

# volare straight 61024

single-hole bidet with swivel spray

#### FEATURES

Solid brass construction Single-hole bidet with swivel spray Single volume and temperature control Aerated water flow 20°swivel aerator Mechanical drain with overflow # ABDR01002 Ceramic cartridge # ABCA04075 1/2" connection