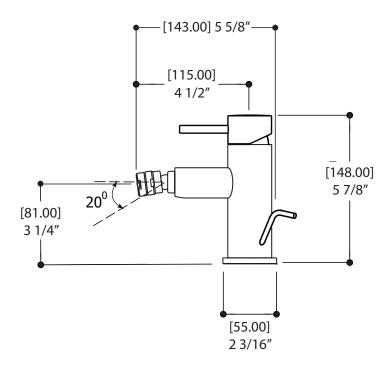

#### SPECS AT LARGE

Overall spout projection: 5 5/8" Flow rate: 3 gpm CC spout projection: 4 1/2" Total faucet height: 5 7/8"

Mounting hole: 13/8" Counter depth: 13/8"

#### FEATURES

Solid brass construction Single-hole bidet with swivel spray Single volume and temperature control Aerated water flow 20°swivel aerator Mechanical drain with overflow # ABDR01002 Ceramic cartridge # ABCA04075 1/2" connection