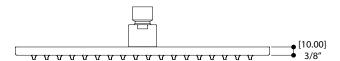

# AQUABRASS

12" square

# **FEATURES**

Contemporary style
Solid brass construction
Silicone spray nozzles for easy cleaning
1/2" NPT female connection

Flow rate: 2.5 gpm