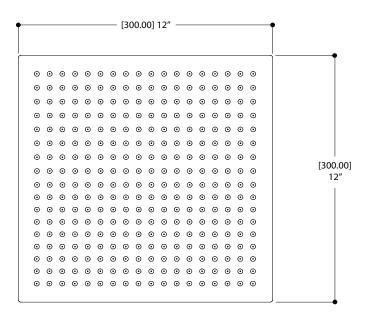

# AQUABRASS

12" square

# **FEATURES**

Contemporary style
Solid brass construction
Silicone spray nozzles for easy cleaning
1/2" NPT female connection

Flow rate: 2.5 gpm