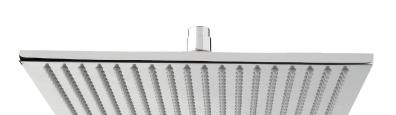

# AQUABRASS

12" square

# **FEATURES**

Contemporary style
Solid brass construction
Silicone spray nozzles for easy cleaning
1/2" NPT female connection

Flow rate: 2.5 gpm