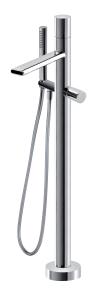

# MiniMe 54085

floormount tub filler with handshower

#### **FEATURES**

Solid brass construction Aerated water flow Microphone handshower with 5' reinforced PVC hose 2 independent single volume and temperature mixing valves 1/2" connection