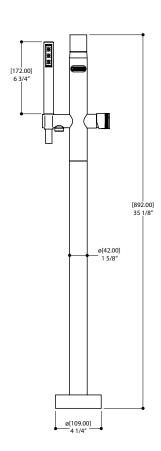

#### SPECS AT LARGE

Overall spout projection: 9 1/4" CC spout projection: 7" Total faucet height: 35 1/8"

Flow rate: (handshower) 2.5 gpm