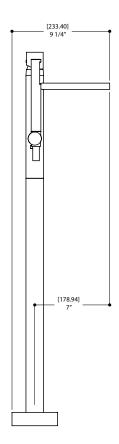

#### SPECS AT LARGE

Overall spout projection: 9 1/4" CC spout projection: 7" Total faucet height: 35 1/8"

Flow rate: (handshower) 2.5 gpm