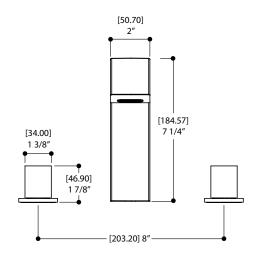

### AQUABRASS

# etna 61716

widespread lavatory faucet with crystals



#### SPECS AT LARGE

Overall spout projection: 6 1/2" CC spout projection: 4 3/4" Total faucet height: 7 1/4"

Flow rate: 2.2 gpm

## Mounting hole: 1 3/8" Counter depth: 1 3/8"

#### **FEATURES**

Solid brass construction Aerated water flow Recessed aerator Press pop-up drain with overflow included 1/2" connection

#### **FINISHES**

#### Standard

Polished chrome (pc) Brush nickel (bn)

#### Custom

15 custom finishes available (ask your local Aquabrass authorized dealer for details)

#### WARRANTY

Residential: limited lifetime warranty to original purchaser Commercial: two years warranty

(Complete warranty available at www.aquabrass.com/warranty)