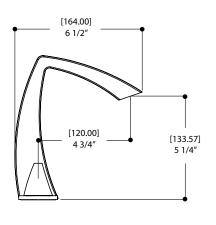

#### SPECS AT LARGE

Overall spout projection: 6 1/2" CC spout projection: 4 3/4" Total faucet height: 7 1/4"

Flow rate: 2.2 gpm