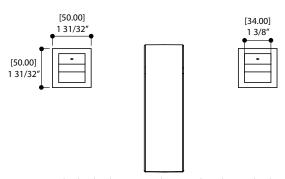

### AQUABRASS

# etna 61716

widespread lavatory faucet with crystals



#### SPECS AT LARGE

Overall spout projection: 6 1/2" CC spout projection: 4 3/4" Total faucet height: 7 1/4"

Flow rate: 2.2 gpm

## Mounting hole: 1 3/8" Counter depth: 1 3/8"

#### **FEATURES**

Solid brass construction Aerated water flow Recessed aerator Press pop-up drain with overflow included 1/2" connection

#### **FINISHES**

#### Standard

Polished chrome (pc) Brush nickel (bn)

#### Custom

15 custom finishes available (ask your local Aquabrass authorized dealer for details)

#### WARRANTY

Residential: limited lifetime warranty to original purchaser Commercial: two years warranty

(Complete warranty available at www.aquabrass.com/warranty)