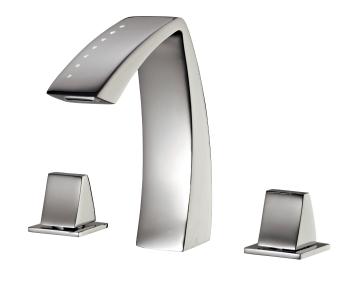

### AQUABRASS

# etna 61716

widespread lavatory faucet with crystals



#### SPECS AT LARGE

Overall spout projection: 6 1/2" CC spout projection: 4 3/4" Total faucet height: 7 1/4"

Flow rate: 2.2 gpm

## Mounting hole: 1 3/8" Counter depth: 1 3/8"

#### **FEATURES**

Solid brass construction Aerated water flow Recessed aerator Press pop-up drain with overflow included 1/2" connection

#### **FINISHES**

#### Standard

Polished chrome (pc) Brush nickel (bn)

#### Custom

15 custom finishes available (ask your local Aquabrass authorized dealer for details)

#### WARRANTY

Residential: limited lifetime warranty to original purchaser Commercial: two years warranty

(Complete warranty available at www.aquabrass.com/warranty)