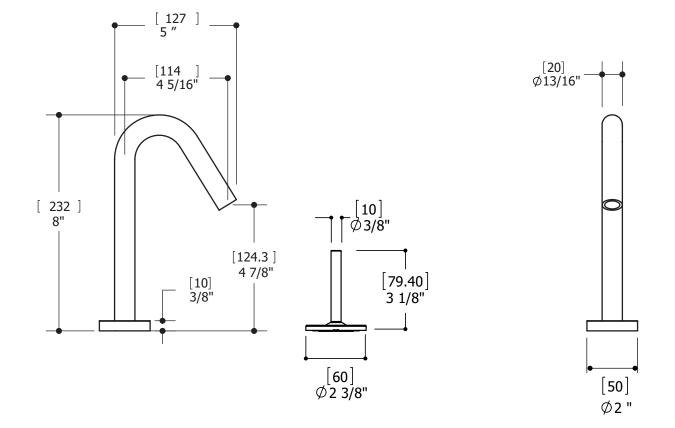

#### SPECS AT LARGE

Overall spout projection: 5" CC spout projection: 4 5/16" Total faucet height: 8"

Flow rate: 2.2 gpm Mounting hole: 1 3/8" Counter depth: 1 3/8"