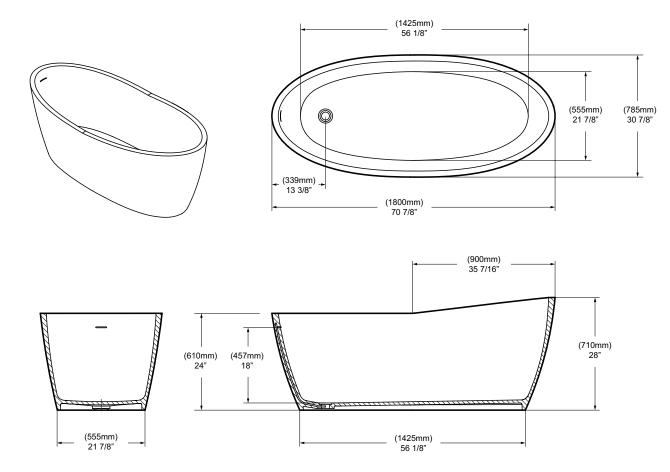

# ( "All tubs are hand-painted and signed by the artist " ) SPECS AT LARGE

Length: 70 <sup>7/8"</sup> Height: 28" Width: 30 <sup>7/8"</sup> Weight: 150 kg 330 lbs Capacity: 320 L / 85 gal.

#### FEATURES

Stone resin Highly-resistant glossy white finish Pop-up drains included (polished chrome & white stone resin)  $1^{1/2^{\prime\prime}}$  drain connection Built-in overflow