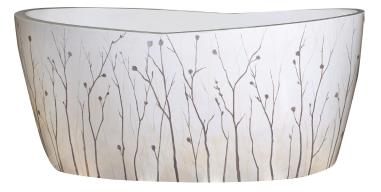

## Pax B0082 free-standing bathtub

# ( "All tubs are hand-painted and signed by the artist " ) SPECS AT LARGE

Length: 70 <sup>7/8"</sup> Height: 28" Width: 30 <sup>7/8"</sup> Weight: 150 kg 330 lbs Capacity: 320 L / 85 gal.

#### COLOR

Hand-painted Artwork protected with lacquer