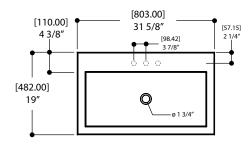

#### SPECS AT LARGE

Wallmount vanity: 31  $^{5/8"}$  x 26  $^{1/2"}$  x 19 $^{"}$ 

#### Lugano basin

Stone resin

No overflow

#### Console

Vanity and drawers made of melamine coated textured panels

Hight quality drawer tracks

Drawers equipped with soft close system

7-1/2" wide central drain-opening in the top drawer