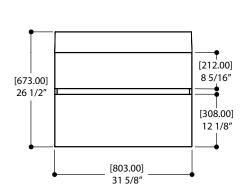

#### SPECS AT LARGE

Wallmount vanity: 31  $^{5/8"}$  x 26  $^{1/2"}$  x 19 $^{"}$ 

#### Console

Vanity and drawers made of melamine coated textured panels

Hight quality drawer tracks

Drawers equipped with soft close system

7-1/2" wide central drain-opening in the top drawer