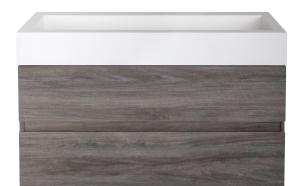

# Wallmount vanity 31"x19"

A3031V-wallmount vanity with Lugano basin -no hole A3131V-wallmount vanity with Lugano basin -1 hole A3331V-wallmount vanity with Lugano basin -3 holes

#### SPECS AT LARGE

Wallmount vanity: 31  $^{5/8"}$  x 26  $^{1/2"}$  x 19 $^{"}$ 

#### Lugano basin

Stone resin

No overflow

#### Console

Vanity and drawers made of melamine coated textured panels

Hight quality drawer tracks

Drawers equipped with soft close system

7-1/2" wide central drain-opening in the top drawer