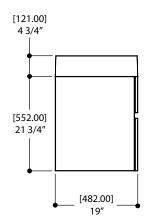

#### SPECS AT LARGE

Wallmount vanity: 31  $^{5/8"}$  x 26  $^{1/2"}$  x 19 $^{"}$ 

#### Console

Vanity and drawers made of melamine coated textured panels

Hight quality drawer tracks

Drawers equipped with soft close system

7-1/2" wide central drain-opening in the top drawer