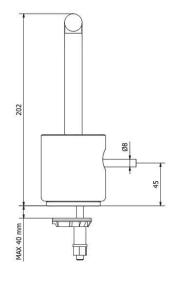

height: 7<sup>15/16</sup>" overall projection: 77/16" flow rate: 1.5 gpm\*\*

**FINISHES** Standard

Polished chrome (pc)

Custom 15 custom finishes available (ask your local Aquabrass authorized dealer for details)