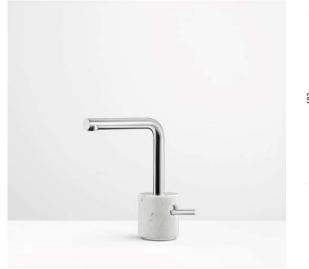

## **Product Description**

Urban single-hole lavatory faucet

- solid brass construction
- crystal clear water flow
- single volume and temperature joystick control
- press pop-up drain with overflow included
- · 3/8" connection

height: 7<sup>15/16</sup>" overall projection: 77/16" flow rate: 1.5 gpm\*\*

**FINISHES** Standard

Polished chrome (pc)

Custom 15 custom finishes available (ask your local Aquabrass authorized dealer for details)