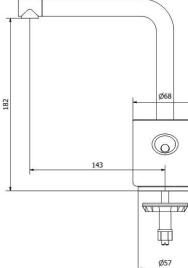

height: 7<sup>15/16</sup>" overall projection: 77/16" flow rate: 1.5 gpm\*\*

**FINISHES** Standard

Polished chrome (pc)

Custom 15 custom finishes available (ask your local Aquabrass authorized dealer for details)