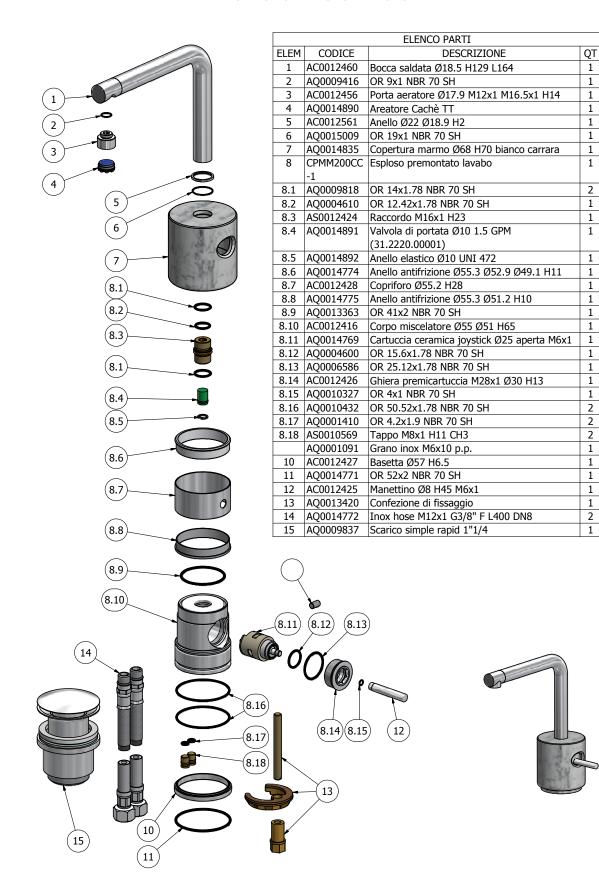

## **Product Description**

Urban single-hole lavatory faucet

- solid brass construction
- crystal clear water flow
- single volume and temperature joystick control
- press pop-up drain with overflow included
- · 3/8" connection