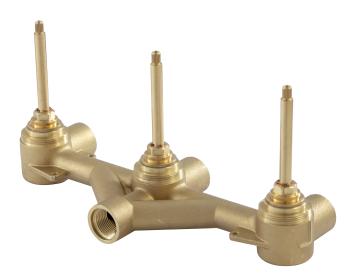

# totem N1030 3 built-in 3/4" shut-off valves

#### FEATURES

Solid brass construction 3/4" NPT female connection (outlet and inlet) Ceramic cartridge

Flow rate: depends on supply valve capacity