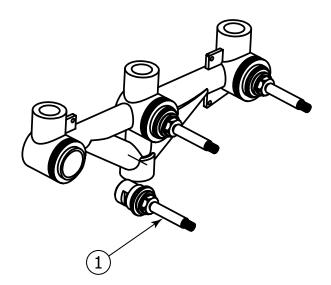

# totem N1030 3 built-in 3/4" shut-off valves

**EXPLOSION PARTS** 

| ltem | Code      | English                        | Français                           |
|------|-----------|--------------------------------|------------------------------------|
| 1    | ABCA00275 | shut-off valve cartridges (x3) | cartouches des valves d'arrêt (x3) |