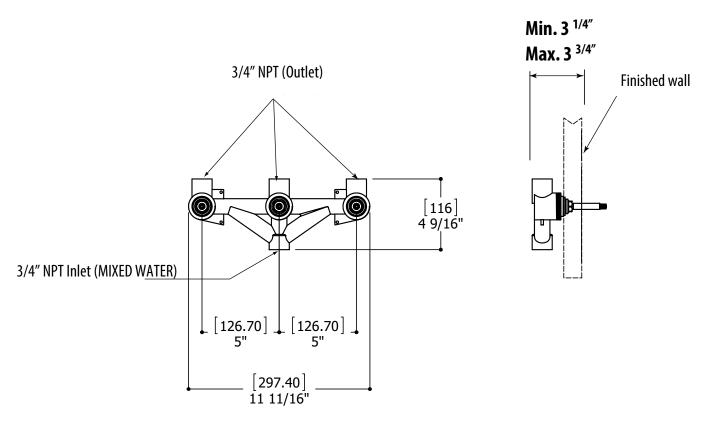

# totem N1030 3 built-in 3/4" shut-off valves

#### FEATURES

Solid brass construction 3/4" NPT female connection (outlet and inlet) Ceramic cartridge

Flow rate: depends on supply valve capacity