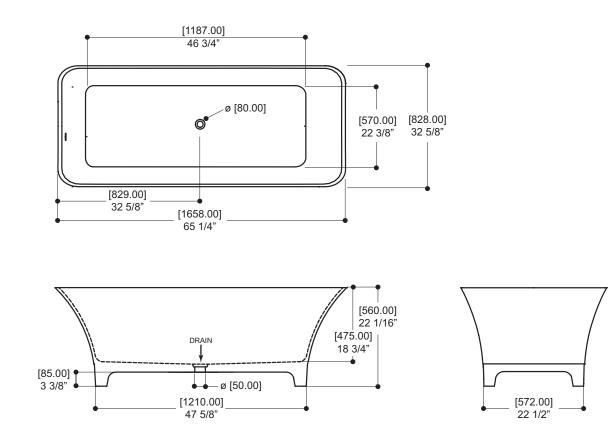

## SPECS AT LARGE

Length: 65 1/4" Height: 22 1/16" Width: 32 5/8"

Weight: 75 kg / 165 lbs Capacity: 250 L / 68 gal.

Aquabrass cannot be held responsible for any technical or typographical errors or omissions contained within this document and reserves the right to make changes without prior notice. Last revision: 06/10/2016