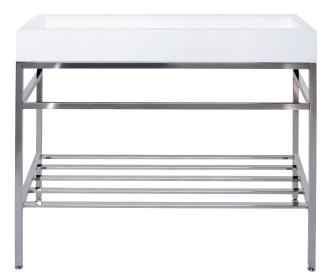

# Alto Console 39"x19"

A4239WPC-free-standing console with rectangular Lugano basin -2 holes

The picture is only for a visual reference. Refer to the specifications below for exact dimensions.

## Console

Steel console base Adjustable legs

# Console

Chrome

(ask your local Aquabrass authorized dealer for details)