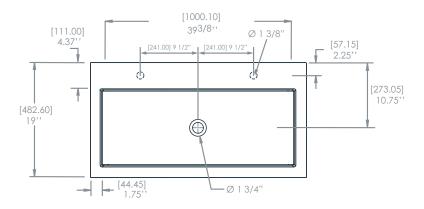

#### SPECS AT LARGE

Overall console height: 36 1/4"

Basin dimensions: 39 3/8" x 19" x 4  $^{3/4}$ "

## Lugano basin

Stone resin

No overflow