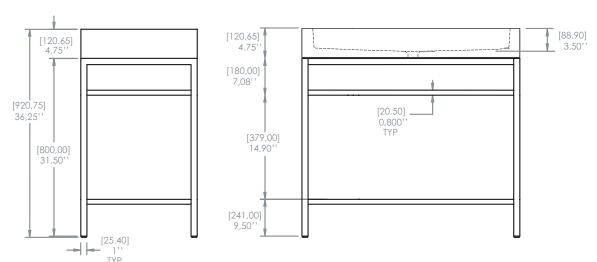

#### SPECS AT LARGE

Overall console height: 36 1/4"

Basin dimensions: 39 3/8" x 19" x 4  $^{3/4}$ "

## Console

Steel console base Adjustable legs