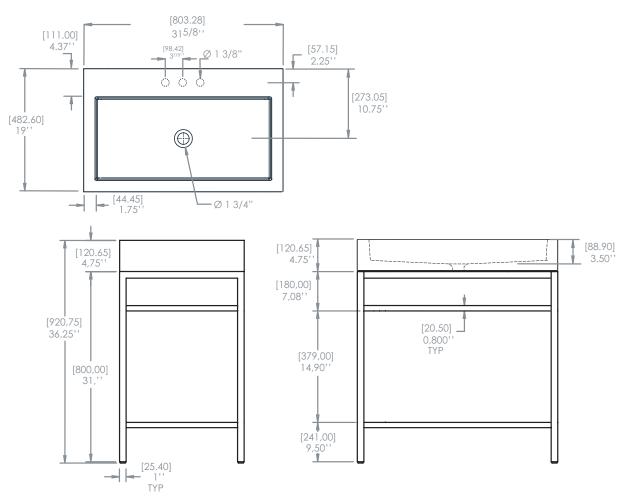

#### SPECS AT LARGE

Overall console height: 36  $^{1/4^{\prime\prime}}$ 

Basin dimensions: 31  $5/8^{\prime\prime}$  x 19 $^{\prime\prime}$  x 4  $^{3/4^{\prime\prime}}$ 

### Lugano basin

Stone resin

No overflow

### Console

Steel console base Adjustable legs