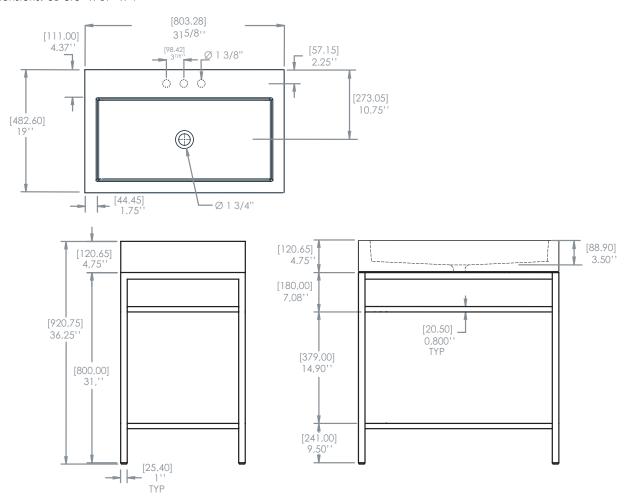

# SPECS AT LARGE

Overall console height: 36 1/4"

Basin dimensions: 31 5/8" x 19" x  $4^{3/4}$ "

#### Lugano basin

Stone resin

No overflow