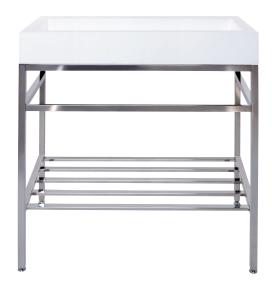

# Alto Console 31"x19"

A3031WPC-free-standing console with rectangular Lugano basin -no hole

#### Console

Steel console base Adjustable legs

# Console

Chrome

(ask your local Aquabrass authorized dealer for details)