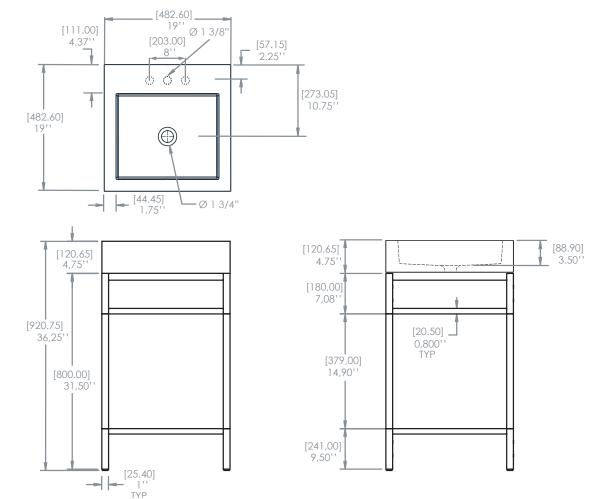

#### SPECS AT LARGE

Overall console height: 36  $^{1/4^{\prime\prime}}$  Basin dimensions: 19" x 19" x 4  $^{3/4^{\prime\prime}}$ 

Products and specifications shown are subject to change without notice. Please contact our technical support at tech@aquabrass.com for any further queries, replacement parts requests etc.