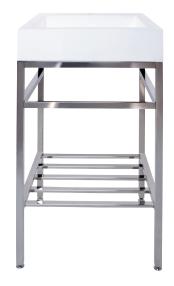

# Alto Console 19"x19"

A1119WPC-free-standing console with square Lugano basin -1 hole

## Lugano basin

Stone resin

No overflow

## Console

Steel console base Adjustable legs

# Lugano basin

High-resistant glossy white finish

# Console

Chrome

(ask your local Aquabrass authorized dealer for details)