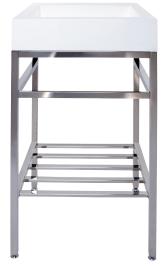

# Alto Console 19"x19"

A1019WPC-free-standing console with square Lugano basin -no hole

The picture is only for a visual reference. Refer to the specifications below for exact dimensions.

#### SPECS AT LARGE

Overall console height: 36 1/4" Basin dimensions: 19" x 19" x 4  $^{3/4^{\prime\prime}}$ 

#### **FEATURES**

- Lugano basin Stone resin
- No overflow

#### Console

Steel console base Adjustable legs

#### Lugano basin

High-resistant glossy white finish

### Console

Chrome (ask your local Aquabrass authorized dealer for details)

> 0,800' TYP