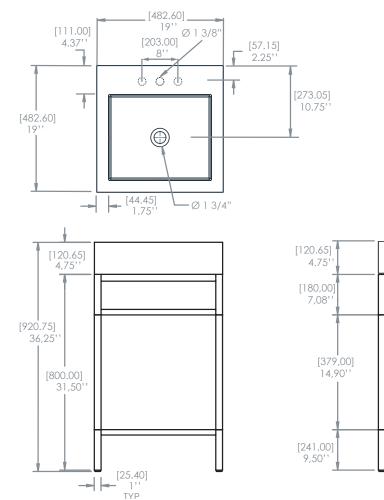

#### SPECS AT LARGE

Overall console height: 36 1/4" Basin dimensions: 19" x 19" x 4  $^{3/4^{\prime\prime}}$ 

[88.90]

3.50'