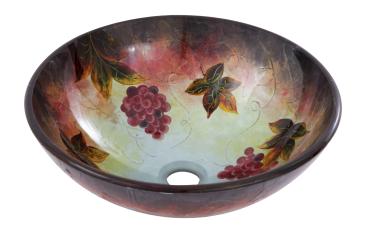

round vineyard tempered glass basin

## **FEATURES**

Tempered glass\*
Round edge
Chrome mounting ring included

\*Actual glass basin may vary in color due to temperature firing process