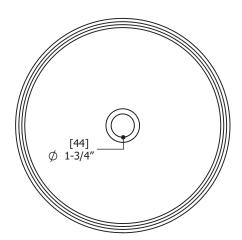

## SPECS AT LARGE

Thickness: 13 mm Basin height: 6"

Diameter: 16"

Products and specifications shown are subject to change without notice. Please contact our technical support at tech@aquabrass.com for any further queries, replacement parts requests etc.