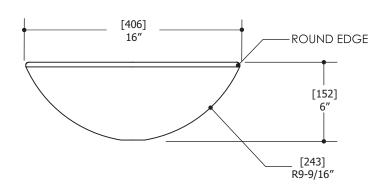

## SPECS AT LARGE

Thickness: 13 mm Basin height: 6"

Diameter: 16"

Products and specifications shown are subject to change without notice. Please contact our technical support at tech@aquabrass.com for any further queries, replacement parts requests etc.