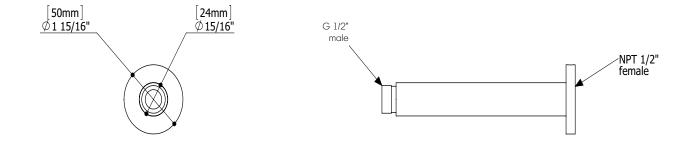

## FEATURES

Solid brass construction ceiling installation 1/2" NPT female connection