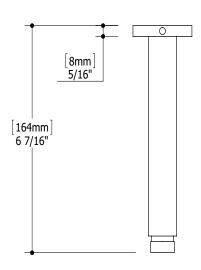

## shower arm 8301

6" round ceiling drop & flange

## FEATURES

Solid brass construction ceiling installation 1/2" NPT female connection