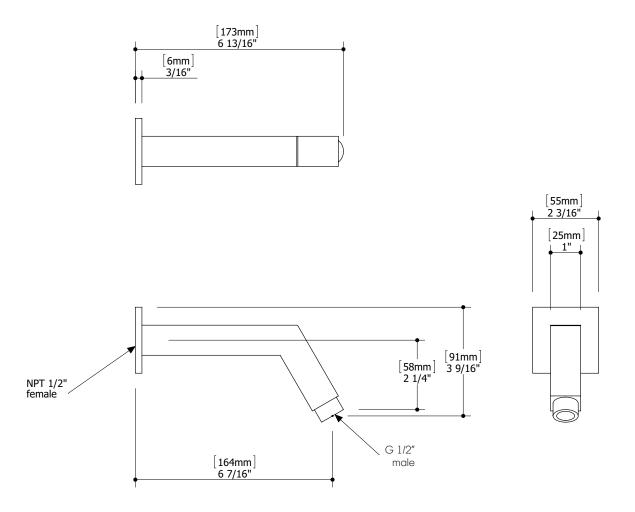

# shower arm 8201

6" square & flange

## **FEATURES**

Solid brass construction Wallmount installation 1/2" NPT female connection