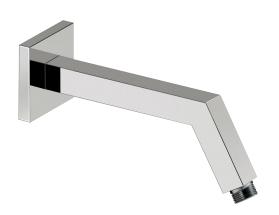

# shower arm 8201

6" square & flange

## **FEATURES**

Solid brass construction Wallmount installation 1/2" NPT female connection