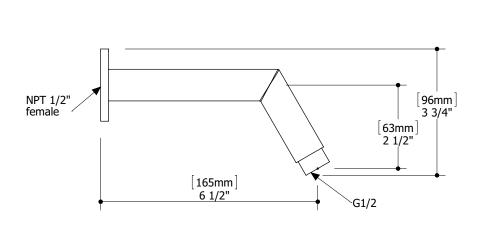

# shower arm 8101

6" round & flange

## **FEATURES**

Solid brass construction Wallmount installation 1/2" NPT female connection