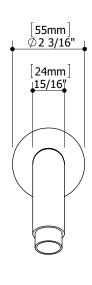

# shower arm 8101

6" round & flange

## **FEATURES**

Solid brass construction Wallmount installation 1/2" NPT female connection