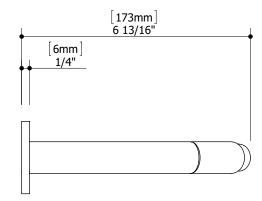

# shower arm 8101

6" round & flange

## **FEATURES**

Solid brass construction Wallmount installation 1/2" NPT female connection