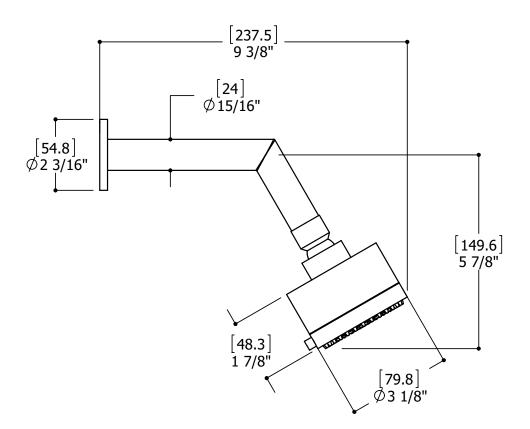

# showerhead w/ arm 467

3" head & 6" arm

## **FEATURES**

Contemporary style
Wallmount installation
6" round arm with flange
3 functions: rain, massage, mist
Rotative head
Silicone spray nozzles for easy cleaning
1/2" NPT female connection

Flow rate: 2.5 gpm