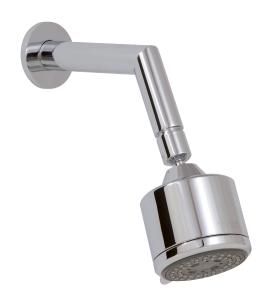

# AQUABRASS

# showerhead w/ arm 467

3" head & 6" arm

## **FEATURES**

Contemporary style
Wallmount installation
6" round arm with flange
3 functions: rain, massage, mist
Rotative head
Silicone spray nozzles for easy cleaning
1/2" NPT female connection

Flow rate: 2.5 gpm