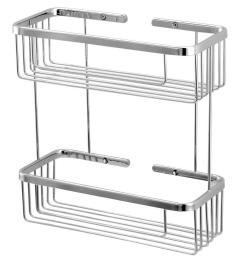

# basket 2068

two tier rectangular basket

## FEATURES

Solid brass construction 10 3/4" x 11 1/4"