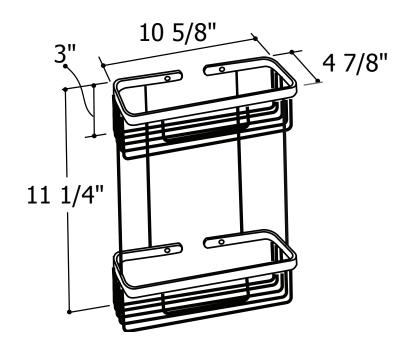

# basket 2068

two tier rectangular basket

## FEATURES

Solid brass construction 10 3/4" x 11 1/4"