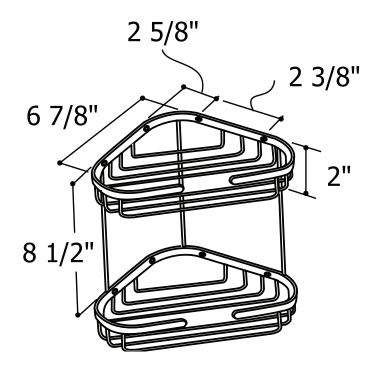

# basket 2065

two tier triangular basket

## FEATURES

Solid brass construction 10 1/2" x 7"