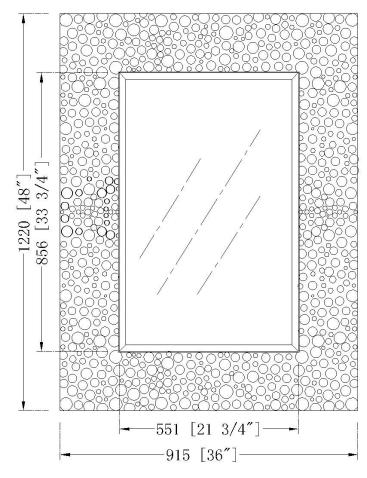

## PRODUCT DIMENSIONS

Frame dimensions: 36"x48" Glass dimensions: 21"3/4x33"3/4 Position: horizontal or vertical