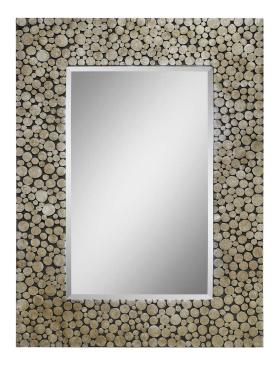

# Branched 15055

Decorative mirror

## **FEATURES**

belveled glass mirror surrounded by golden disks