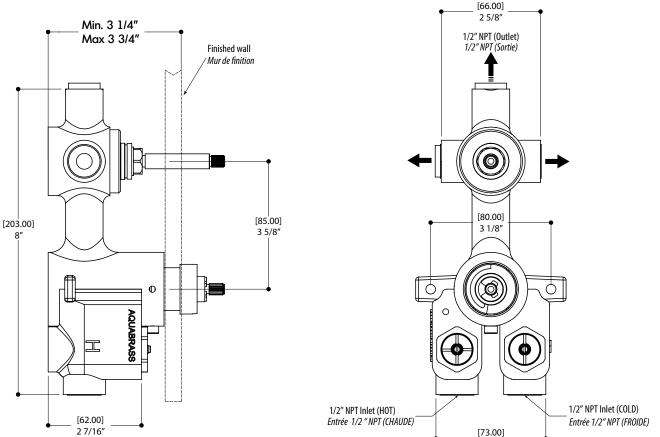

## AQUABRASS

## DEMI-TOTEM 12001

1/2" thermostatic valve with 1 shut-off valve

High performance 1/2" thermostatic valve l circuit Selectable left or right outlet European made solid brass rough an thermo cartridge Safety temperature limit stopper, preset at 38C / 100F Reversible service check valves with filters / stop valves 1/2" NPT female connection (outlet and inlet) Top outlet bypasses the on/off cartridge

Flow rate: 12gpm at 45psi